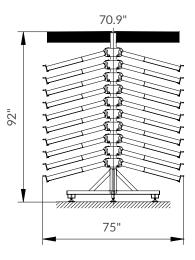

# Parata HD Stock<sup>™</sup> Carousel Large **HIGH-DENSITY STORAGE**

HD Stock Carousels allow multiple technicians to fill scripts simultaneously with ease and accuracy.

| FUNCTION            | SPECIFICATIONS                                                                                                                                         |
|---------------------|--------------------------------------------------------------------------------------------------------------------------------------------------------|
| Size/Capacity       | 92" Height × 75" Diameter / 1,200 SKUs or 2,400 items.                                                                                                 |
| Configuration       | 10 independent revolving levels.<br>Each level includes 6 sloping trays.                                                                               |
| Ease-of-Access      | Magnetic interlocking trays are easily separated to allow restocking at the rear of each channel, clear plastic label holders for easy identification. |
| Adjustable Channels | Separate medications with moveable dividers.                                                                                                           |
| Weight (lbs.)       | 1,130 lbs. (Empty)                                                                                                                                     |
| Capacity (Weight)   | Tray: 11 lbs. (Empty)<br>Shelf (6 trays): 66 lbs. (Empty)                                                                                              |