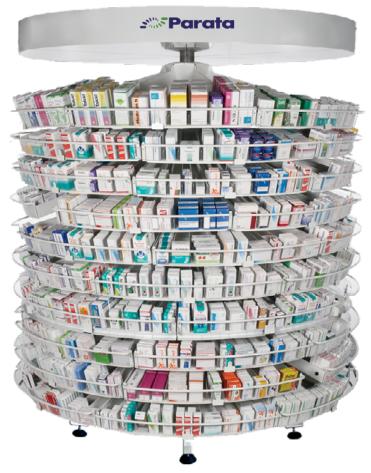

# Parata HD Stock<sup>™</sup> Carousel Large

## COMPACT STORAGE IN A SMALL FOOTPRINT

Parata's exclusive, high-density unitof-use or unit dose carousel with independent rotating levels, enables technicians to quickly retrieve nd stock medications.

- Easy access for refilling
- Fosters first-in, first-out inventory management
- Reduce fill time, space, and labor
- Ideal for unit dose AdherePac<sup>™</sup> pouch organization
- No special wiring or floor reinforcement required
- Independently rotating shelves allow simultaneous access for multiple users
- Convert under-utilized corners to high density storage

#### EASE-OF-ACCESS

Carousel shelving provides ease-of-access and compact storage while drastically reducing the space required to store your pharmacy inventory.

# Parata HD Stock<sup>™</sup> Carousel Large **HIGH-DENSITY STORAGE**

HD Stock Carousels allow multiple technicians to fill scripts simultaneously with ease and accuracy.

| FUNCTION            | SPECIFICATIONS                                                                                                                                         |
|---------------------|--------------------------------------------------------------------------------------------------------------------------------------------------------|
| Size/Capacity       | 92" Height × 75" Diameter / 1,200 SKUs or 2,400 items.                                                                                                 |
| Configuration       | 10 independent revolving levels.<br>Each level includes 6 sloping trays.                                                                               |
| Ease-of-Access      | Magnetic interlocking trays are easily separated to allow restocking at the rear of each channel, clear plastic label holders for easy identification. |
| Adjustable Channels | Separate medications with moveable dividers.                                                                                                           |
| Weight (lbs.)       | 1,130 lbs. (Empty)                                                                                                                                     |
| Capacity (Weight)   | Tray: 11 lbs. (Empty)<br>Shelf (6 trays): 66 lbs. (Empty)                                                                                              |